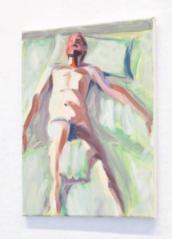

FIGURE, SEATED (left wall) 40 x 30 cm oil on canvas

TWO FIGURES (DANTE'S WOOD) 40 x 30 cm oil on canvas FIGURE ON BED 40 x 30 cm oil on canvas

FIGURE IN DOORWAY 40 x 30 cm oil on canvas

STUDY OF TWO FIGURES IN CONVERSATION detail