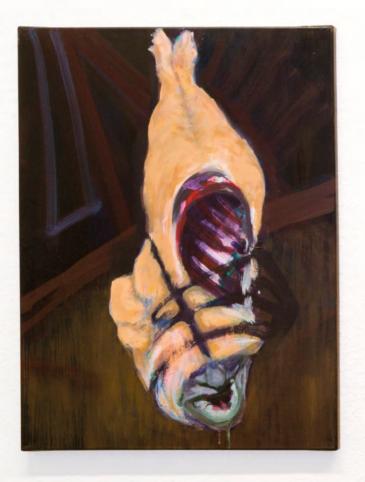

0

TWO FIGURES, SEATED detail

INTERIOR #2 (Left) 30 x 30 cm oil on canvas TWO FIGURES, SEATED (right) 40 x 30 cm oil on canvas

THREE STUDIES OF A MOUTH (triptych, centre panel) detail

previous page: THREE STUDIES OF A MOUTH (triptych) 80 x 60 cm each oil on canvas