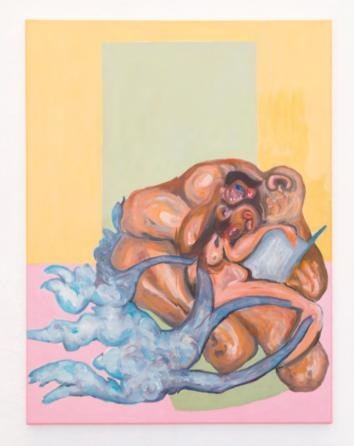

FIGURE, SEATED (left) 40 x 30 cm oil on canvas STUDY FOR THE WISDOM OF SILENUS #1 (right) 120 x 90 cm oil on canvas

STUDY FOR THE WISDOM OF SILENUS #2 detail

STUDY FOR THE WISDOM OF SILENUS #2 120 x 90 cm oil on canvas 0