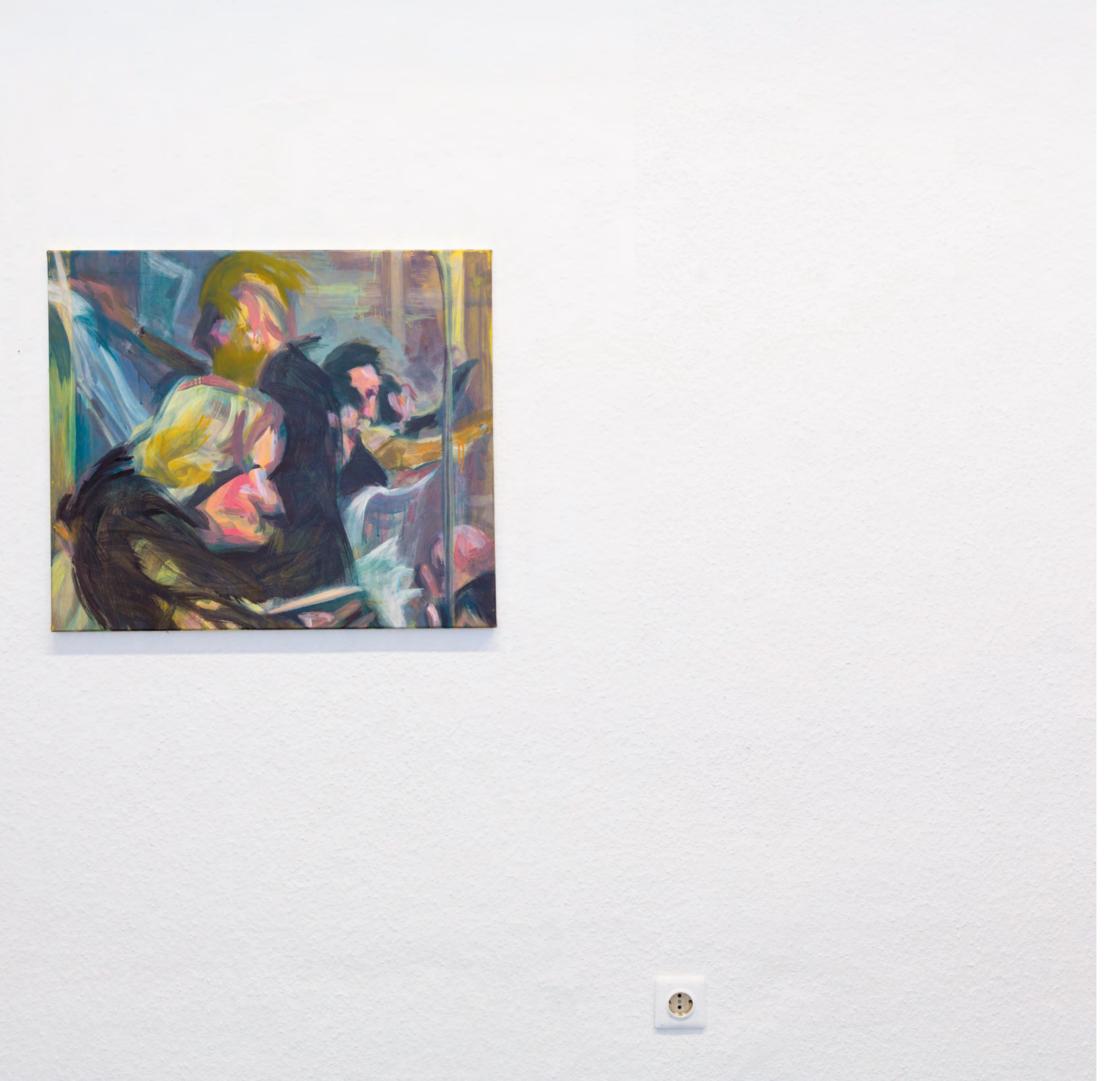

FIGURE IN A ROOM 70 x 60 cm oil on canvas

FOUR FIGURES, READING 60 x 70 cm oil on canvas

FOUR FIGURES, READING detail

FIGURE IN A ROOM detail

TWO FIGURES IN RED AND BLUE detail

TWO FIGURES IN RED AND BLUE 70 x 60 cm oil on canvas