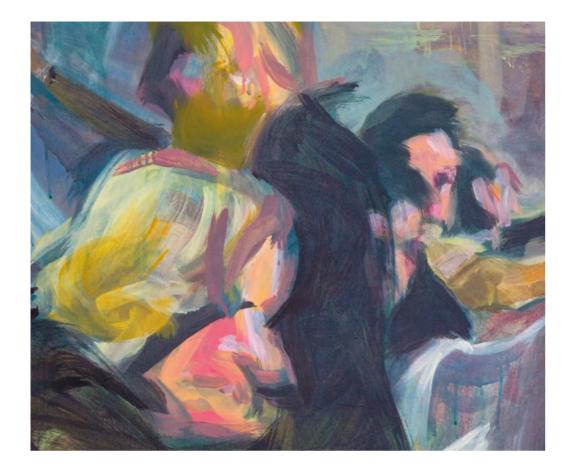

FIGURE IN A ROOM 70 x 60 cm oil on canvas

FOUR FIGURES, READING 60 x 70 cm oil on canvas

FOUR FIGURES, READING detail

FIGURE IN A ROOM detail

TWO FIGURES IN RED AND BLUE detail

TWO FIGURES IN RED AND BLUE 70 x 60 cm oil on canvas