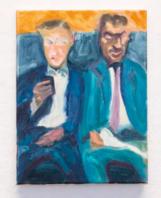

FIGURE, SEATED (left wall) 40 x 30 cm oil on canvas

TWO FIGURES (DANTE'S WOOD) 40 x 30 cm oil on canvas FIGURE ON BED 40 x 30 cm oil on canvas

FIGURE IN DOORWAY 40 x 30 cm oil on canvas

STUDY OF TWO FIGURES IN CONVERSATION detail

STUDY OF TWO FIGURES IN CONVERSATION 40 x 80 cm oil on canvas

٢

٢

TORMENT OF AGLAUROS (triptych) 3 panels 80 x 60 cm each oil on canvas

TWO FIGURES ON A GREY BACKGROUND (triptych) 3 panels 70 x 50 cm each oil on canvas