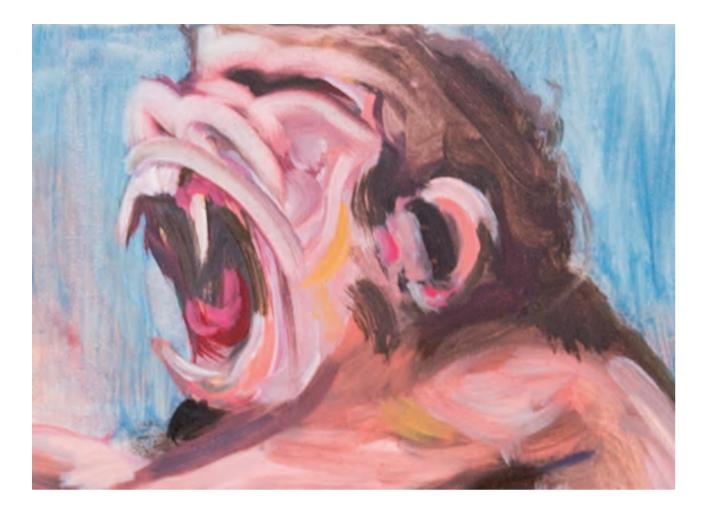

0

TWO FIGURES, SEATED detail

INTERIOR #2 (Left) 30 x 30 cm oil on canvas TWO FIGURES, SEATED (right) 40 x 30 cm oil on canvas

THREE STUDIES OF A MOUTH (triptych, centre panel) detail

previous page: THREE STUDIES OF A MOUTH (triptych) 80 x 60 cm each oil on canvas