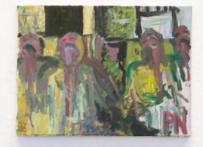

FIGURE, SEATED detail

> FIGURE, SEATED 40 x 30 cm oil on canvas

THREE FIGURES IN ROOM #1 70 x 60 cm oil on canvas

٢

SEATED FIGURES WITH GOAT #1 (left) SEATED FIGURES WITH GOAT #2 (right) each 30 x 40 cm oil on canvas