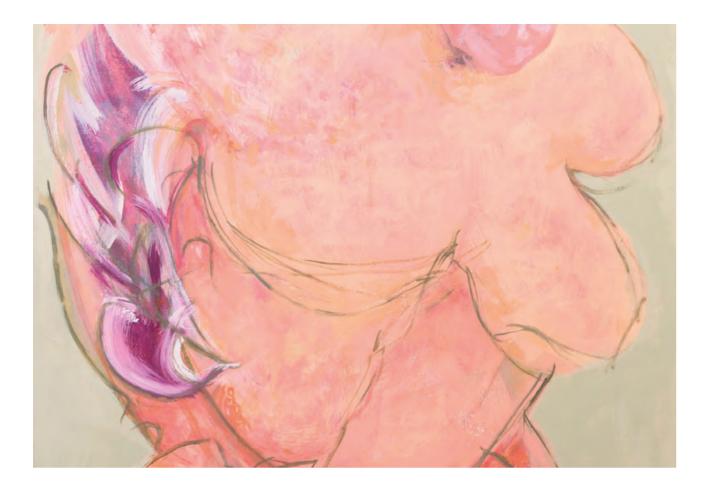

FIGURE, SEATED (left) 40 x 30 cm oil on canvas STUDY FOR THE WISDOM OF SILENUS #1 (right) 120 x 90 cm oil on canvas

STUDY FOR THE WISDOM OF SILENUS #2 detail

STUDY FOR THE WISDOM OF SILENUS #2 120 x 90 cm oil on canvas 0