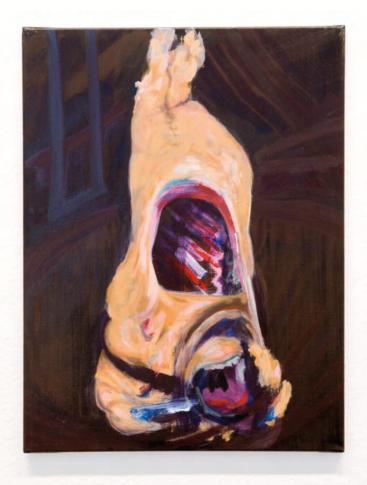

0

TWO FIGURES, SEATED detail

INTERIOR #2 (Left) 30 x 30 cm oil on canvas TWO FIGURES, SEATED (right) 40 x 30 cm oil on canvas

THREE STUDIES OF A MOUTH (triptych, centre panel) detail

previous page: THREE STUDIES OF A MOUTH (triptych) 80 x 60 cm each oil on canvas