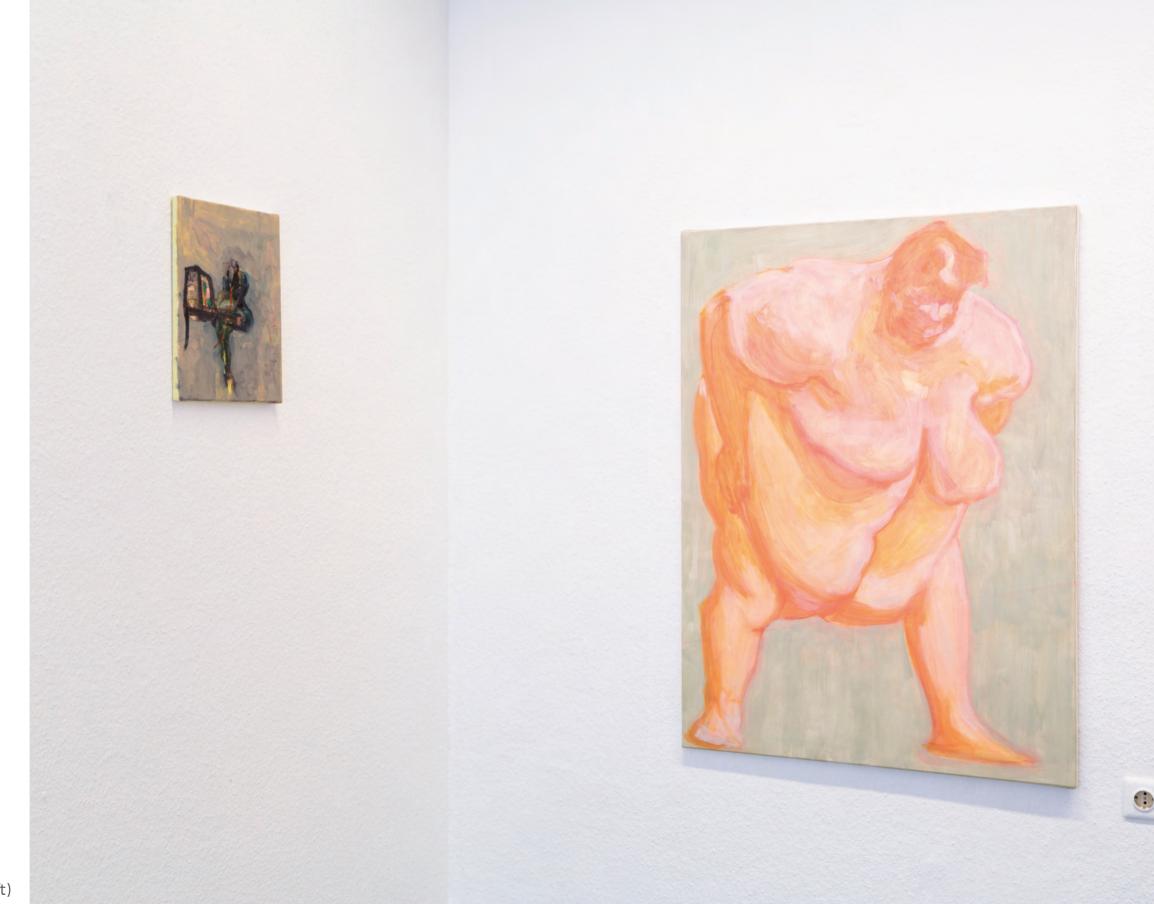

FIGURE, SEATED (left) 40 x 30 cm oil on canvas STUDY FOR THE WISDOM OF SILENUS #1 (right) 120 x 90 cm oil on canvas

STUDY FOR THE WISDOM OF SILENUS #2 detail

STUDY FOR THE WISDOM OF SILENUS #2 120 x 90 cm oil on canvas 0