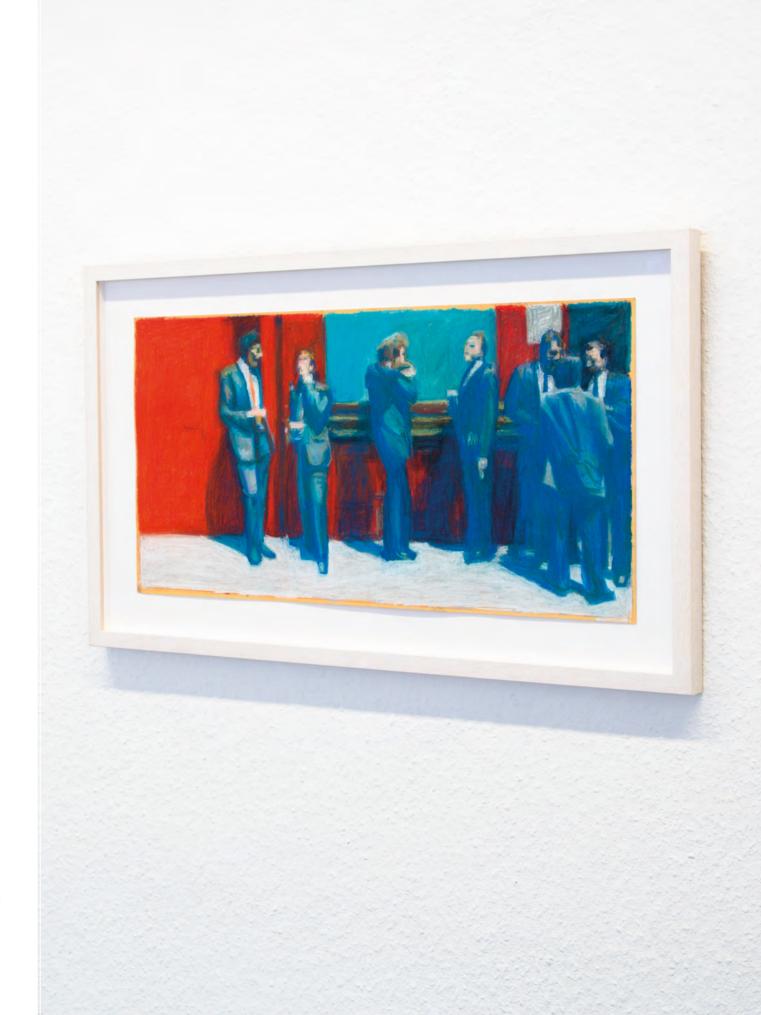

FIGURE IN A ROOM 70 x 60 cm oil on canvas

FOUR FIGURES, READING 60 x 70 cm oil on canvas

FOUR FIGURES, READING detail

FIGURE IN A ROOM detail

TWO FIGURES IN RED AND BLUE detail

TWO FIGURES IN RED AND BLUE 70 x 60 cm oil on canvas