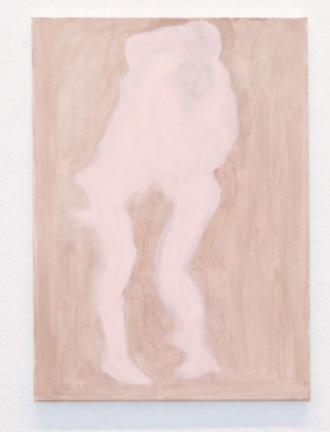

FIGURE, SEATED detail

> FIGURE, SEATED 40 x 30 cm oil on canvas

THREE FIGURES IN ROOM #1 70 x 60 cm oil on canvas

٢

SEATED FIGURES WITH GOAT #1 (left) SEATED FIGURES WITH GOAT #2 (right) each 30 x 40 cm oil on canvas