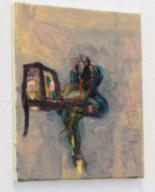

FIGURE, SEATED (left wall) 40 x 30 cm oil on canvas

TWO FIGURES (DANTE'S WOOD) 40 x 30 cm oil on canvas FIGURE ON BED 40 x 30 cm oil on canvas

FIGURE IN DOORWAY 40 x 30 cm oil on canvas

STUDY OF TWO FIGURES IN CONVERSATION detail