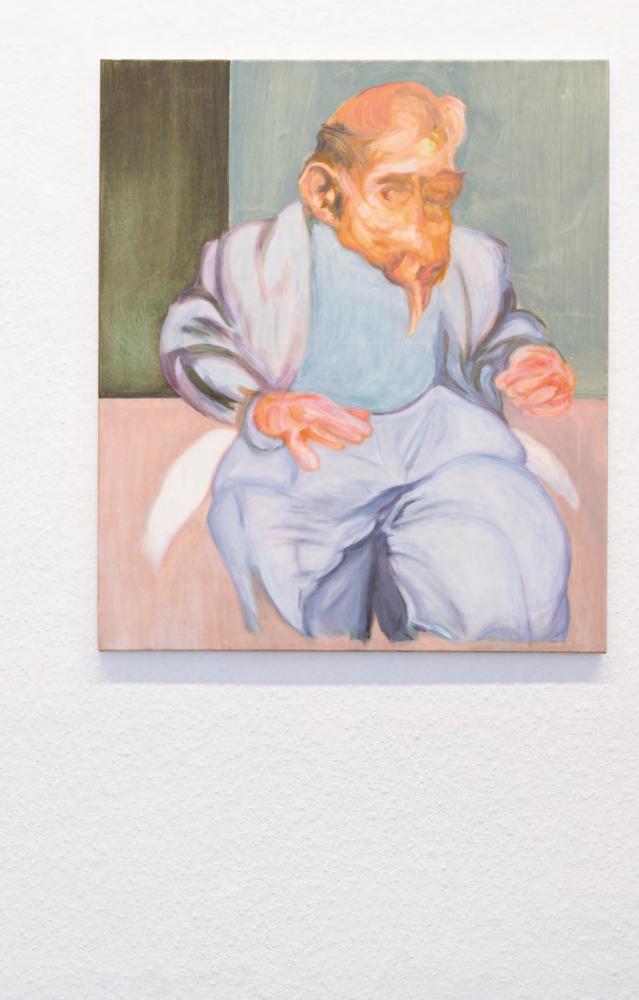

FIGURE, SEATED detail

> FIGURE, SEATED 40 x 30 cm oil on canvas

THREE FIGURES IN ROOM #1 70 x 60 cm oil on canvas

٢

SEATED FIGURES WITH GOAT #1 (left) SEATED FIGURES WITH GOAT #2 (right) each 30 x 40 cm oil on canvas