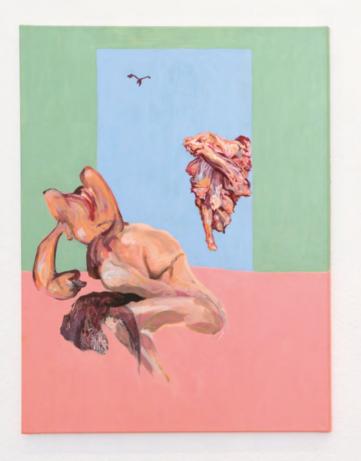

FIGURE IN A ROOM 70 x 60 cm oil on canvas

FOUR FIGURES, READING 60 x 70 cm oil on canvas

FOUR FIGURES, READING detail

FIGURE IN A ROOM detail

TWO FIGURES IN RED AND BLUE detail

TWO FIGURES IN RED AND BLUE 70 x 60 cm oil on canvas