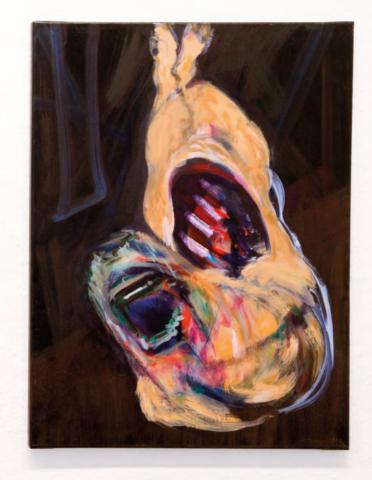

0

TWO FIGURES, SEATED detail

INTERIOR #2 (Left) 30 x 30 cm oil on canvas TWO FIGURES, SEATED (right) 40 x 30 cm oil on canvas

THREE STUDIES OF A MOUTH (triptych, centre panel) detail

previous page: THREE STUDIES OF A MOUTH (triptych) 80 x 60 cm each oil on canvas