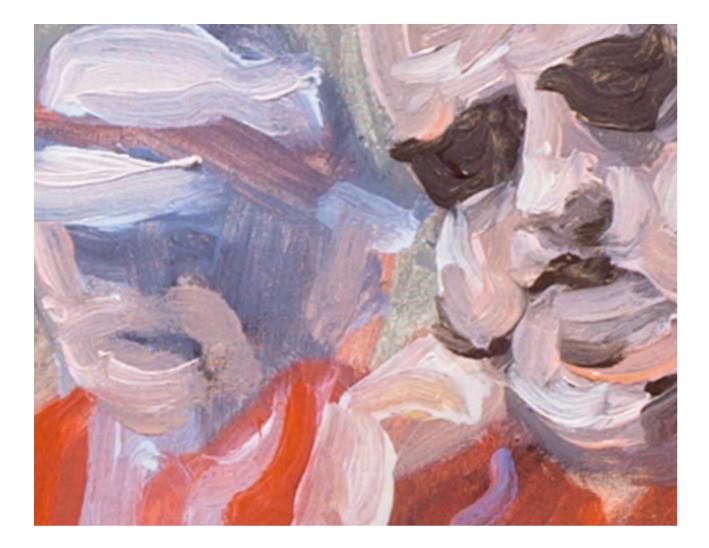

FIGURE, SEATED (left) 40 x 30 cm oil on canvas STUDY FOR THE WISDOM OF SILENUS #1 (right) 120 x 90 cm oil on canvas

STUDY FOR THE WISDOM OF SILENUS #2 detail

STUDY FOR THE WISDOM OF SILENUS #2 120 x 90 cm oil on canvas 0