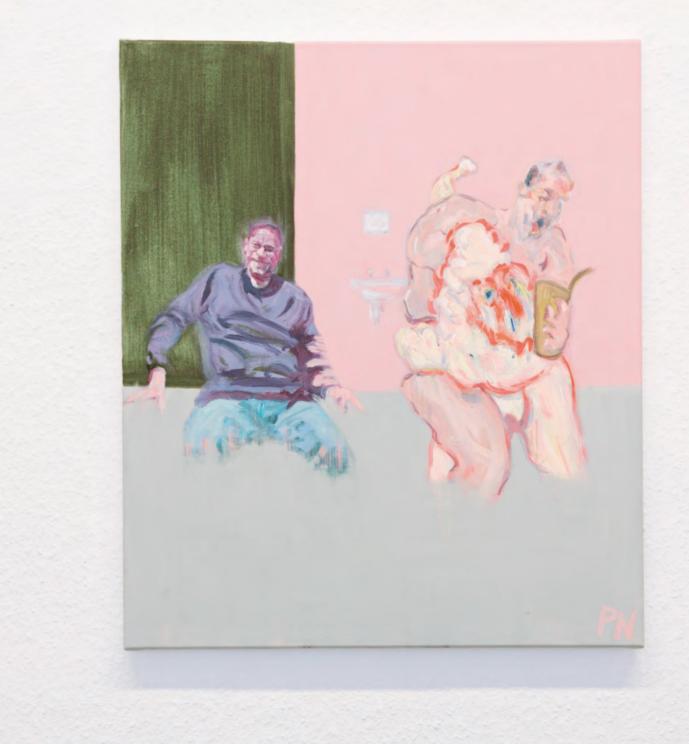

FIGURE, SEATED (left) 40 x 30 cm oil on canvas STUDY FOR THE WISDOM OF SILENUS #1 (right) 120 x 90 cm oil on canvas

STUDY FOR THE WISDOM OF SILENUS #2 detail

STUDY FOR THE WISDOM OF SILENUS #2 120 x 90 cm oil on canvas 0