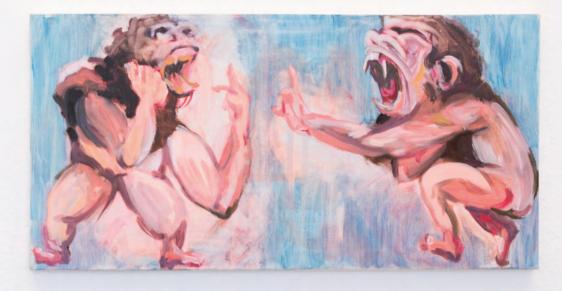

STUDY OF TWO FIGURES IN CONVERSATION 40 x 80 cm oil on canvas

٢

٢

TORMENT OF AGLAUROS (triptych) 3 panels 80 x 60 cm each oil on canvas

TWO FIGURES ON A GREY BACKGROUND (triptych) 3 panels 70 x 50 cm each oil on canvas