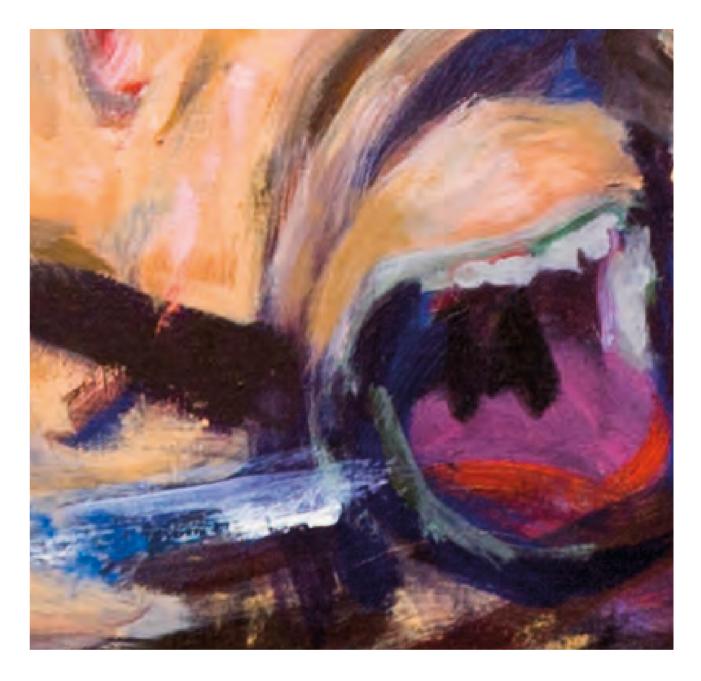

0

TWO FIGURES, SEATED detail

INTERIOR #2 (Left) 30 x 30 cm oil on canvas TWO FIGURES, SEATED (right) 40 x 30 cm oil on canvas

THREE STUDIES OF A MOUTH (triptych, centre panel) detail

previous page: THREE STUDIES OF A MOUTH (triptych) 80 x 60 cm each oil on canvas