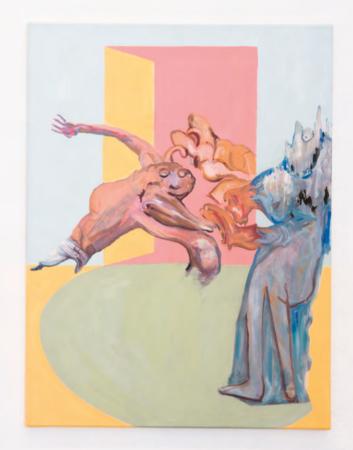

FIGURE, SEATED (left) 40 x 30 cm oil on canvas STUDY FOR THE WISDOM OF SILENUS #1 (right) 120 x 90 cm oil on canvas

STUDY FOR THE WISDOM OF SILENUS #2 detail

STUDY FOR THE WISDOM OF SILENUS #2 120 x 90 cm oil on canvas 0