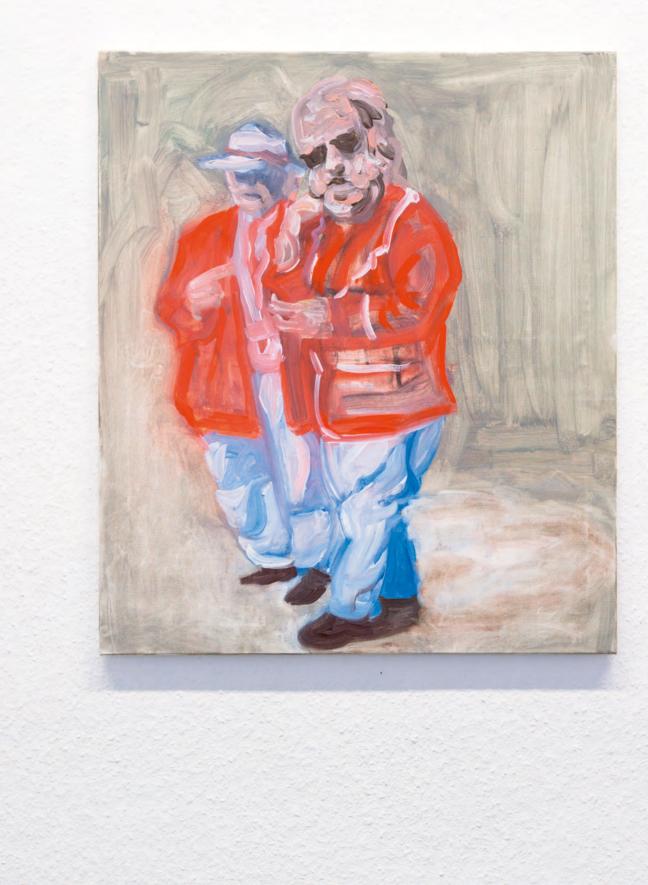

FIGURE, SEATED (left wall) 40 x 30 cm oil on canvas

TWO FIGURES (DANTE'S WOOD) 40 x 30 cm oil on canvas FIGURE ON BED 40 x 30 cm oil on canvas

FIGURE IN DOORWAY 40 x 30 cm oil on canvas

STUDY OF TWO FIGURES IN CONVERSATION detail

STUDY OF TWO FIGURES IN CONVERSATION 40 x 80 cm oil on canvas

٢

٢

TORMENT OF AGLAUROS (triptych) 3 panels 80 x 60 cm each oil on canvas

TWO FIGURES ON A GREY BACKGROUND (triptych) 3 panels 70 x 50 cm each oil on canvas