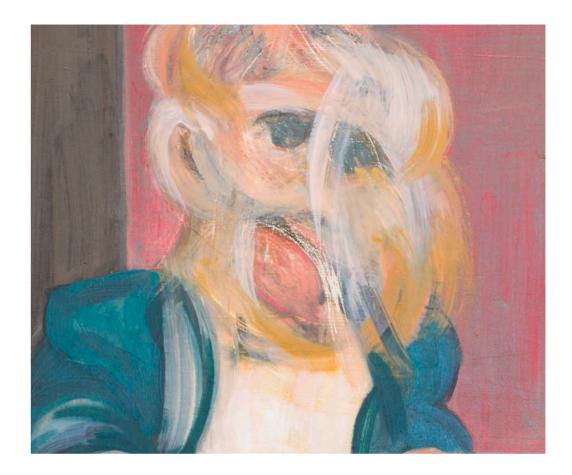

FIGURE, SEATED detail

> FIGURE, SEATED 40 x 30 cm oil on canvas

THREE FIGURES IN ROOM #1 70 x 60 cm oil on canvas

٢

SEATED FIGURES WITH GOAT #1 (left) SEATED FIGURES WITH GOAT #2 (right) each 30 x 40 cm oil on canvas