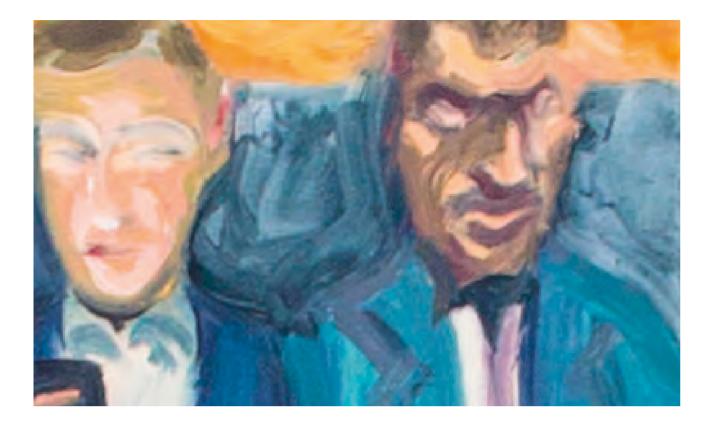

STUDY OF TWO FIGURES IN CONVERSATION 40 x 80 cm oil on canvas

٢

٢

TORMENT OF AGLAUROS (triptych) 3 panels 80 x 60 cm each oil on canvas

TWO FIGURES ON A GREY BACKGROUND (triptych) 3 panels 70 x 50 cm each oil on canvas