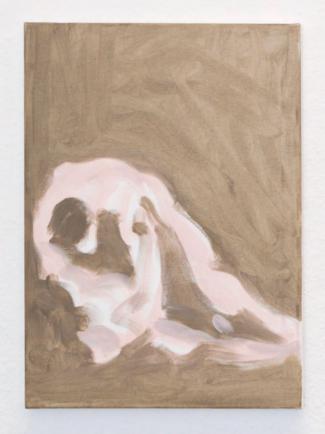

FIGURE, SEATED detail

> FIGURE, SEATED 40 x 30 cm oil on canvas

THREE FIGURES IN ROOM #1 70 x 60 cm oil on canvas

٢

SEATED FIGURES WITH GOAT #1 (left) SEATED FIGURES WITH GOAT #2 (right) each 30 x 40 cm oil on canvas